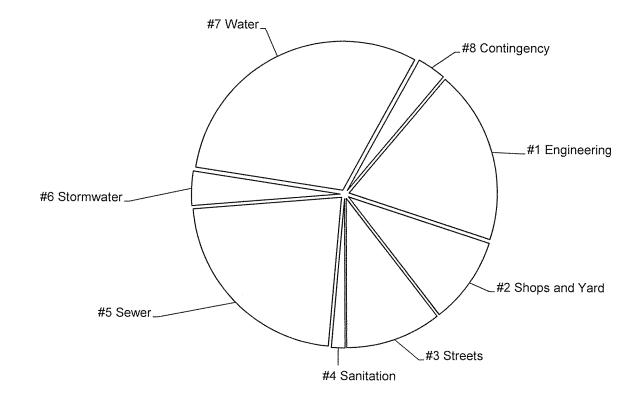

#### **Public Works Budget**

The Public Works budget for fiscal year 17-18 projects estimated resources of \$ 5,739,000 with expenditures of \$ 5,557,230 and a contingency of \$ 181,770. The proposed budget includes an additional full time equivalent utility worker in support of all public works departments.