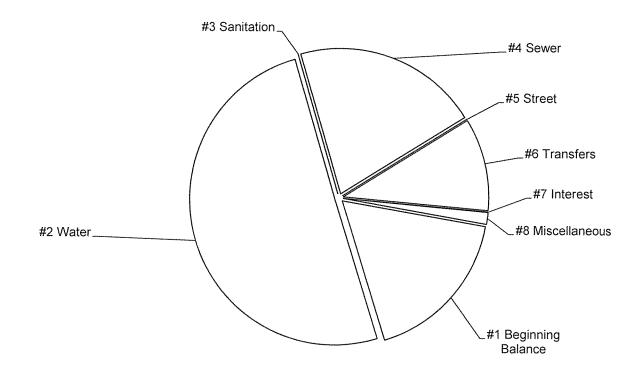

#### General Fund Resources / Expenditures

The proposed budget is based on projected total resources of \$ 11,155,850. The prior year resources were \$ 10,807,620. This is an increase of \$ 348,230. This difference is attributable to the increases in property tax and Transient Room Tax collections.

The two primary expenditure components of General Fund departmental budgets are "Personnel Services" and "Materials and Services". Personnel Services, comprised of salary and benefit expenses, are projected to be \$ 5,735,640. The prior year personnel expenses were budgeted at \$ 5,492,620. This represents an increase of \$ 248,020 or 4.4%. The increase relates to increases in health insurance premiums, contractual and projected wage adjustments, including step increases and stability pay; however, as retroactive pay was anticipated in prior budgets and settled, the impact to the proposed budget is modest.

"Materials and Services" are projected to be \$1,648,580. The prior year Materials & Services were \$1,663,010. This represents an decrease of \$14,430 or approximately (0.9)%.

Each year, General Fund resources are transferred to support activities in other Funds. The transfers, budgeted under the category of "Transfers to Other Funds", are proposed as follows:

- \$ 978,100 to the proposed Parks and Recreation Fund (158).
- \$ 398,550 to the Emergency Communication (911) Fund (132).
- \$ 81,000 to the Public Works Improvement Fund (176) for the General Funds portion of landfill closure loan expense.
- \$ 30,000 to the Public Works Fund to offset landfill monitoring expenses (301).
- \$ 10,000 to the Public Works Fund for the Utility Assistance Program (301)
- \$ 5,000 to the Unemployment Fund for unemployment payments (104).
- \$ 1,400 to the Special Police Projects Fund (136)

The total General Fund transfers are \$1,504,050.