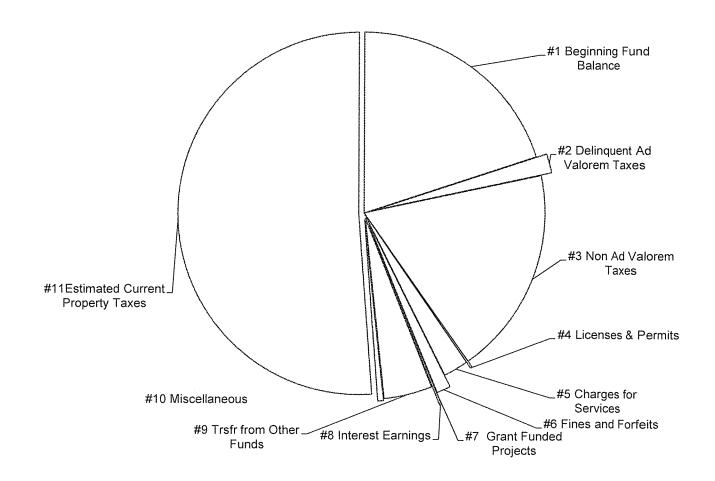

### Beginning Fund Balance / Contingency

The beginning fund balance at July 1, 2017 is projected to be in the range of \$2,227,600 or 25.1% of total budgeted requirements. This is a decrease from the projected beginning fund balance for last fiscal year by \$ 54,400. The proposed budget for FY 2017-18 indicates a slight increase in the fund balance from the beginning of the year through the end of the year of \$ 39,980.

#### General Fund Resources / Expenditures

The proposed budget is based on projected total resources of \$ 11,155,850. The prior year resources were \$ 10,807,620. This is an increase of \$ 348,230. This difference is attributable to the increases in property tax and Transient Room Tax collections.