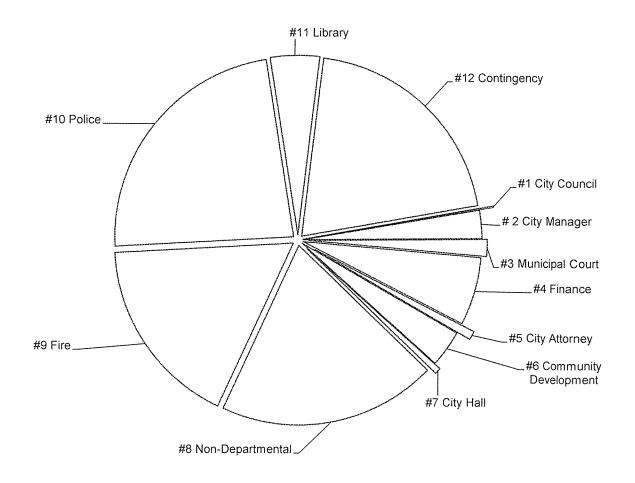

The two primary expenditure components of General Fund departmental budgets are "Personnel Services" and "Materials and Services". Personnel Services, comprised of salary and benefit expenses, are projected to be \$ 5,735,640. The prior year personnel expenses were budgeted at \$ 5,492,620. This represents an increase of \$ 248,020 or 4.4%. The increase relates to increases in health insurance premiums, contractual and projected wage adjustments, including step increases and stability pay; however, as retroactive pay was anticipated in prior budgets and settled, the impact to the proposed budget is modest.

"Materials and Services" are projected to be \$1,648,580. The prior year Materials & Services were \$1,663,010. This represents an decrease of \$14,430 or approximately (0.9)%.

Each year, General Fund resources are transferred to support activities in other Funds. The transfers, budgeted under the category of "Transfers to Other Funds", are proposed as follows: